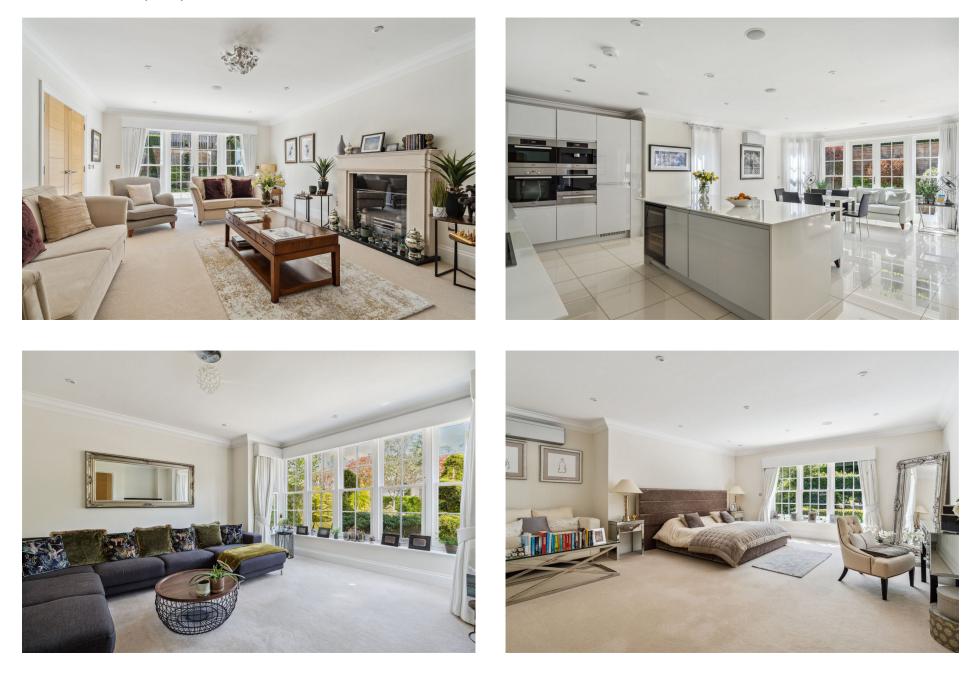

- Two Large Reception Rooms
   Stunning Open Plan Kitchen / Dining / Living Room
- Exceptionally Spacious Foyer, 

   Four Modern Bathrooms Cloakroom and Utility Room
- Beautiful Gardens, Driveway Parking, Double Garage
   Close to Rickmansworth Town Centre and Station
- CCTV, Audio System, Air Conditioning and Air Filtration System
- Chain Free

Illustration for identification purposes only, measurements are approximate, not to scale. © CJ Property Marketing Produced for EXP Steve Rosenthal

A most attractive and substantial six bedroom detached, executive family home, set over three floors, and situated on one of Rickmansworth finest roads. Built in 2014 by reputable house builder Bewley Homes, the property boasts over 5000 sq ft of immaculately presented accommodation and is finished to exacting standards throughout.