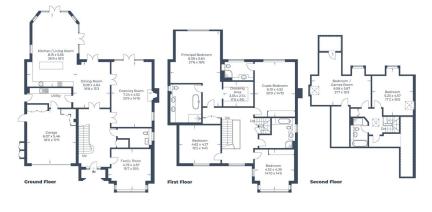

Illustration for identification purposes only, measurements are approximate, not to scale. © CJ Property Marketing Produced for EXP Steve Rosenthal

A most attractive and substantial six bedroom detached, executive family home, set over three floors, and situated on one of Rickmansworth finest roads. Built in 2014 by reputable house builder Bewley Homes, the property boasts over 5000 sq ft of immaculately presented accommodation and is finished to exacting standards throughout.